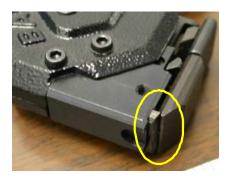

**Tools Required:** 

Hex Keys: 1/16", 7/64"

# Parts May Be Required:

Blade: K93987

Cap Screw: M54587 Set Screw: A02887