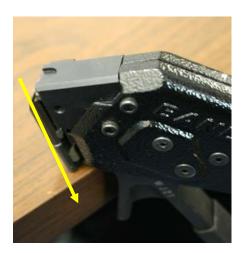

### **Installation Procedure:**

- 1. Set the tool tension to -0-.
- 2. Back-out set screw (M54587) and cap screw (A02887) Figure 1.
- Reposition/replace blade, but do not fully tighten screws yet.
- 4. Squeeze the handle completely and firmly strike the tension lever against a non-metal surface to actuate the knife Figure 2 (note: you may also press firmly on the tension lever to actuate the knife Figure 3).