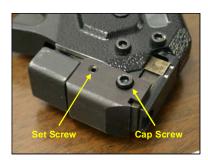

**Tools Required:** 

Hex Keys: 1/16", 7/64"

# Parts May Be Required:

Blade: K93987

Cap Screw: M54587 Set Screw: A02887

## **Special Instructions:**

It is critical the knife and blade be assembled with a zero-gap to ensure clean cut-off. Once correctly positioned, use threadlocking compound to prevent parts from shifting during use (allow sufficient time for compound to cure).

### **Installation Procedure:**

- 1. Set the tool tension to -0-.
- 2. Back-out set screw (M54587) and cap screw (A02887) Figure 1.
- Reposition/replace blade, but do not fully tighten screws yet.
- 4. Squeeze the handle completely and firmly strike the tension lever against a non-metal surface to actuate the knife Figure 2 (note: you may also press firmly on the tension lever to actuate the knife Figure 3).



Figure 1



Figure 2



Figure 3

5. The knife is now in the downward position - Figure 4.



Figure 4



## **Installation Procedure Continued:**

6. Open the tension handle slightly so that the knife retracts from its full stroke; it should be overlapping the blade edge - Figure 5.



Figure 5

- 7. Using the edge of a table or bench, force the tension lever against the blade. This will force the blade against the knife and ensure a zerogap Figure 6.
- 8. Tighten the cap screw 1/2 turn past snug.
- 9. Tighten the set screw 1/2 turn past snug.



Figure 6