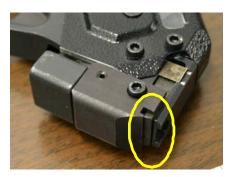

## **Special Instructions:**

It is critical the knife and blade be assembled with a zero-gap to ensure clean cut-off. Once correctly positioned, use threadlocking compound to prevent parts from shifting during use (allow sufficient time for compound to cure).

### **Installation Procedure:**

- 1. Set the tool tension to -0-.
- 2. Back-out set screw (M54587) and cap screw (A02887) Figure 1.
- Reposition/replace blade, but do not fully tighten screws yet.
- 4. Squeeze the handle completely and firmly strike the tension lever against a non-metal surface to actuate the knife Figure 2 (note: you may also press firmly on the tension lever to actuate the knife Figure 3).