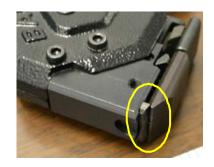

**Tools Required:** 

Hex Keys: 1/16", 7/64"

# Parts May Be Required:

Blade: K93987

Cap Screw: M54587 Set Screw: A02887