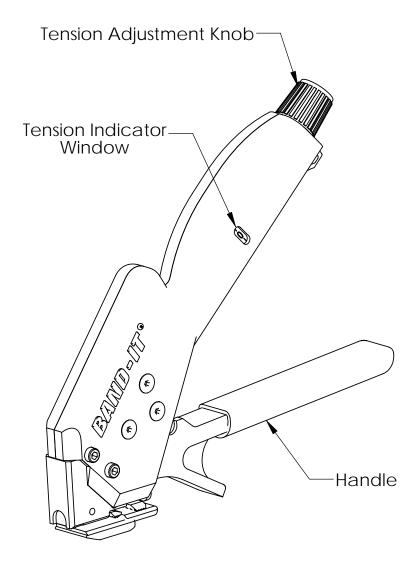

#### Instructions:

- 1. Tool is designed to accept 5/16" and 1/2" wide coated and uncoated ties.
- Turn tension adjustment knob until desired tension setting is displayed in tension indicator window. Space between the numbers counts as one-half setting. See step 7.
- 3. Extend handle open to release gripping mechanism and insert clamp tail into tool through side load entry.
- 4. Squeeze handle repeatedly to tighten band around object. Be sure to release handle completely to use full pull-up stroke of tool. Buckle must be secure against the tool head. Once the preset tension has been reached, the handle will no longer release completely.
- 5. To cut off excess clamp tail, squeeze handle one last time.
- 6. The tool must be reset by extending the handle out until it snaps into place. The tool will now be ready to apply the next clamp.
- 7. Tension Setting Range: