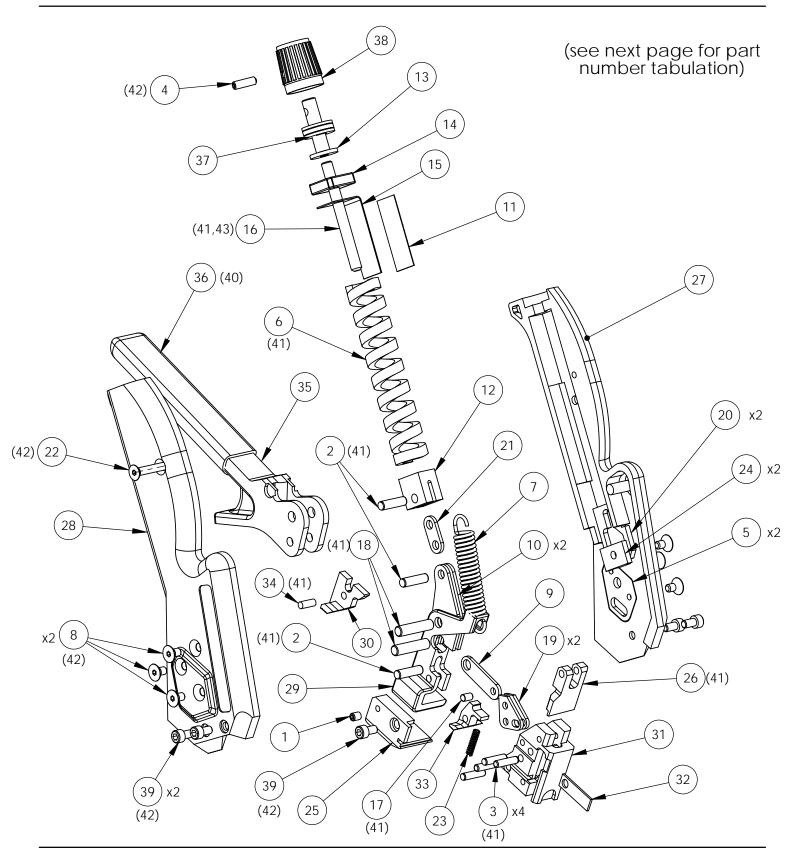

n setting is displayed in tension indicator window. Space between the numbers counts as one-half setting. See step 7.
- 3. Extend handle open to release gripping mechanism and insert clamp tail into tool through side load entry.
- 4. Squeeze handle repeatedly to tighten band around object. Be sure to release handle completely to use full pull-up stroke of tool. Buckle must be secure against the tool head. Once the preset tension has been reached, the handle will no longer release completely.
- 5. To cut off excess clamp tail, squeeze handle one last time.
- 6. The tool must be reset by extending the handle out until it snaps into place. The tool will now be ready to apply the next clamp.
- 7. Tension Setting Range:

.270" (6.9mm) Multi-Lok 1 - 5 1/2 .470" (11.9mm) Multi-Lok 1 - 6 1/2









| TIEM   NO.   NUMBER   DESCRIPTION   QTY