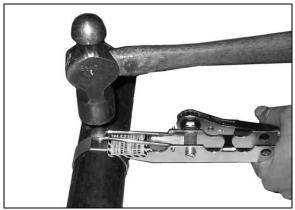

**2.** Start "pumping" ratchet wrench forward until proper tension has been applied.

**3.** Place punch on clamp and while holding tension with ratchet wrench, lock clamp by striking punch once or more with hammer, depending on object being clamped.