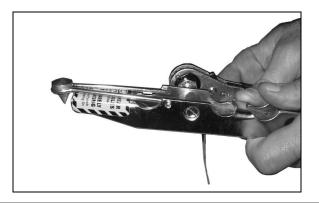

## S03869 - BAND-IT Center Punch Tool

1. Tool is designed specifically for 3/8" and 5/8" center punch clamps only. Insert clamp in tool and then insert wrench assembly. If you prefer, install wrench assembly before clamp is inserted. Slot must be aligned with clamp tail.

**2.** Start "pumping" ratchet wrench forward until proper tension has been applied.

**3.** Place punch on clamp and while holding tension with ratchet wrench, lock clamp by striking punch once or more with hammer, depending on object being clamped.

**4.** While holding tension with wrench, pivot tool up against buckle, then backward several times to break off clamp tail.

**5.** To loosen clamp tail, wind ratchet wrench until tail is free. Remove ratchet wrench assembly and clamp tail. *Caution: Clamp tail may spring back once released from tool nose.* 