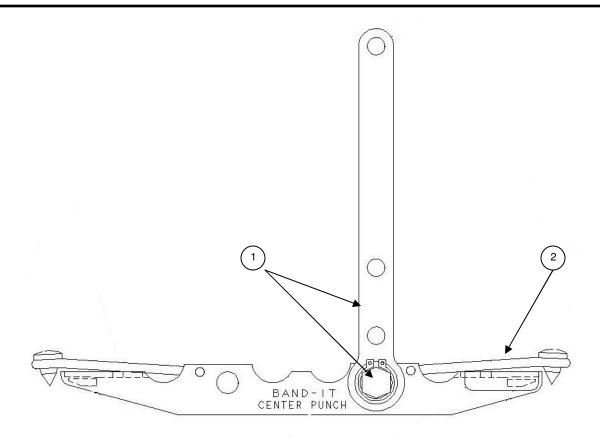

## S03869 - BAND-IT Center Punch Tool

| REPAIR PARTS LIST – S038 CENTER PUNCH TOOL |                |                          |
|--------------------------------------------|----------------|--------------------------|
| ITEM<br>NUMBER                             | PART<br>NUMBER | DESCRIPTION              |
| 1                                          | J02786*        | WINDING MANDREL ASSEMBLY |
| 2                                          | S20288         | PUNCH HOLDER ASSEMBLY    |

<sup>\*</sup>REPAIR PARTS MAY APPEAR DIFFERENT THAN ILLUSTRATED.

Refer to website for warranty information: <a href="http://www.band-it-idex.com/warranty.html">http://www.band-it-idex.com/warranty.html</a>