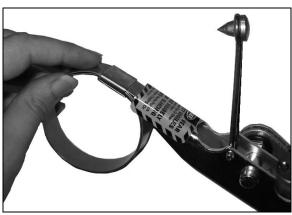

## S03869 - BAND-IT Center Punch Tool

1. Tool is designed specifically for 3/8" and 5/8" center punch clamps only. Insert clamp in tool and then insert wrench assembly. If you prefer, install wrench assembly before clamp is inserted. Slot must be aligned with clamp tail.