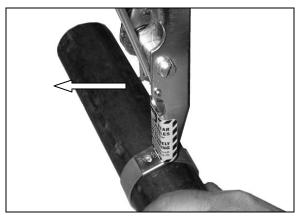

**4.** While holding tension with wrench, pivot tool up against buckle, then backward several times to break off clamp tail.

**5.** To loosen clamp tail, wind ratchet wrench until tail is free. Remove ratchet wrench assembly and clamp tail. *Caution: Clamp tail may spring back once released from tool nose.* 