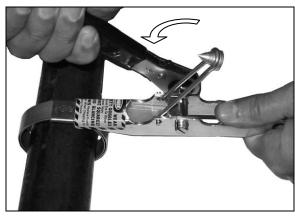

**2.** Start "pumping" ratchet wrench forward until proper tension has been applied.

**3.** Place punch on clamp and while holding tension with ratchet wrench, lock clamp by striking punch once or more with hammer, depending on object being clamped.